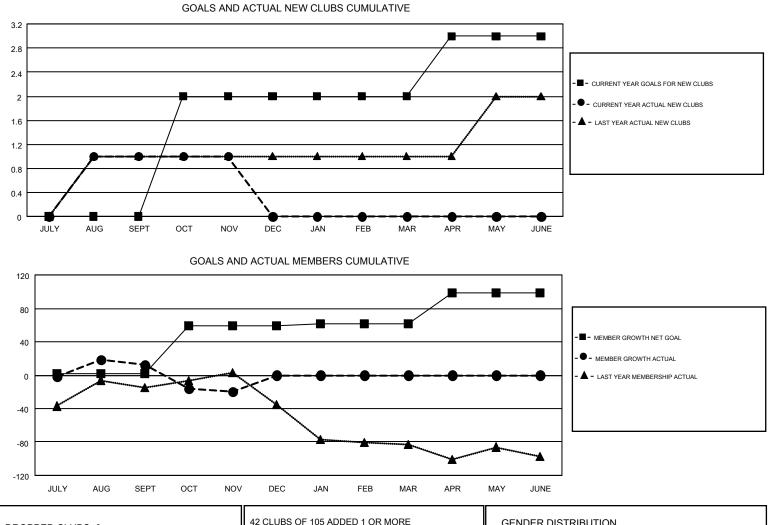

#### $\mathsf{GMT} \; \mathsf{CA} \; 1$

| Clubs                 |               |           |               | Members               |                           |                         |                                                    |
|-----------------------|---------------|-----------|---------------|-----------------------|---------------------------|-------------------------|----------------------------------------------------|
| RESULTS FOR 2017-2018 |               |           |               | RESULTS FOR 2017-2018 |                           |                         |                                                    |
| QUARTER               | NEW CLUB GOAL | NEW CLUBS | DROPPED CLUBS | QUARTER               | MEMBER GROWTH NET<br>GOAL | MEMBER GROWTH<br>ACTUAL | DROPPED<br>MEMBERS ACTUAL<br>(including transfers) |
| JULY/AUG/SEPT         | 0             | 1         | 0             | JULY/AUG/SEPT         | 2                         | 106                     | 90                                                 |
| OCT/NOV/DEC           | 2             | 0         | 0             | OCT/NOV/DEC           | 57                        | 34                      | 62                                                 |
| JAN/FEB/MAR           | 0             | 0         | 0             | JAN/FEB/MAR           | 2                         | 0                       | 0                                                  |
| APR/MAY/JUNE          | 1             | 0         | 0             | APR/MAY/JUNE          | 37                        | 0                       | 0                                                  |